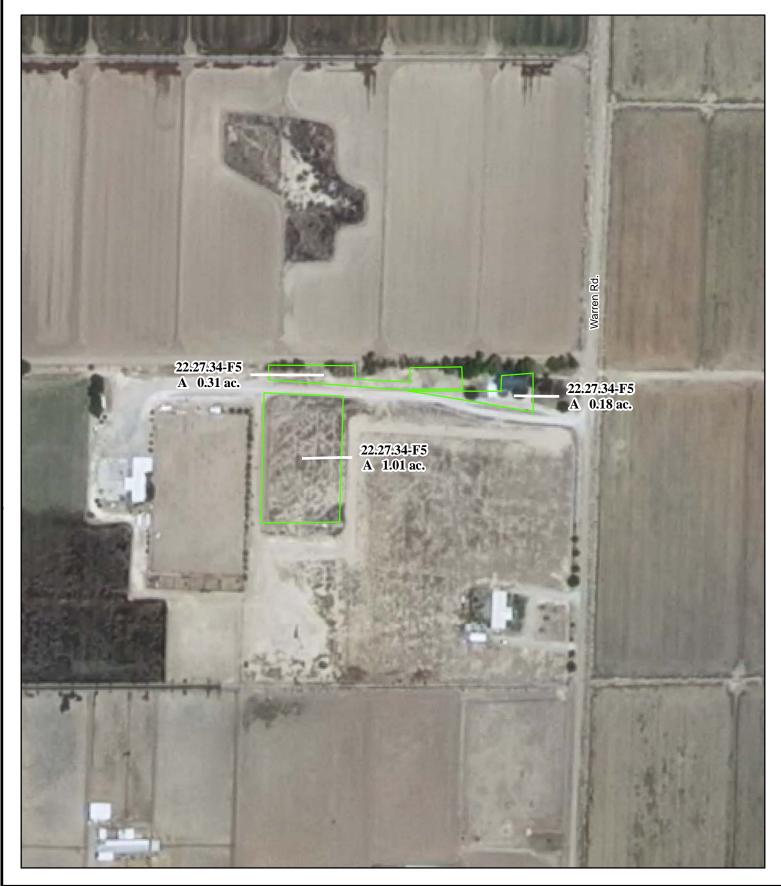

f. Location and Amount of Irrigated Acreage:

Section 34, Township 22S, Range 27E, N.M.P.M.

Pt. NW<sup>1</sup>/<sub>4</sub> 1.50 acres

Total: 1.50 acres

As shown on the attached revised Hydrographic Survey Map for Subfile No. 22.27.34-F5, and the CID Section Hydrographic Survey Map Sheet No. 33 (1999-2011), included in Part F of this Appendix, representing the Court record as of the date of the filing of this Decree.

## g. Amount of Water:

As set forth in Part B of this Appendix.

Point of DiversionCanals / Ditches

## **Tract Boundaries**

Surface Water Only

Supplemental Groundwater

Reservoir / Pond

No Right

# Pecos River Stream System Carlsbad Irrigation District

Hydrographic Survey
Township 22

D.D.

Dawn L. & Kraig A. Bowen Subfile 22.27.34-F5 4/22/2011

PAF